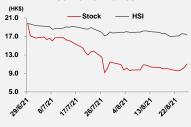

Issued Shares (mn) | 1,715.1    |
| Source: Bloomberg        |            |

#### Shareholding Structure

| Mr. Zhao Lin & Ms. Peng Xin | 56.98% |
|-----------------------------|--------|
| Tiantu Capital              | 11.09% |
| Employee incentive platform | 5.35%  |
| PAGAC Nebula                | 5.28%  |
| Shenzhen Capital Group      | 2.82%  |
| Free Float                  | 18.47% |
| Source: HKEx                |        |

#### Share Performance

|                   | Absolute | Relative |
|-------------------|----------|----------|
| 1-mth             | -25.7%   | -21.0%   |
| 3-mth             | n/a      | n/a      |
| 6-mth             | n/a      | n/a      |
| 12-mth            | n/a      | n/a      |
| Source: Bloomberg | 1        |          |

#### 12-mth Price Performance



Source: Bloomberg

#### Auditor: KPMG

#### **Related Reports**

Nayuki Holdings (2150 HK, BUY) – A prestigious teahouse brand in the marking – 10 Aug 2021



## **Focus Charts and Tables**

### Figure 1: Nayuki brand restaurant level OP margin



#### Figure 2: Operating numbers, by store type

| Type of stores   | Number<br>of<br>stores | Sales<br>per<br>store | Restaurant<br>level OP<br>margin |
|------------------|------------------------|-----------------------|----------------------------------|
| Regular store    | 492                    | 21.9                  | 19.9%                            |
| Type 1 PRO store | 20                     | 21.1                  | 21.7%                            |
| Type 2 PRO store | 12                     | 11.9                  | 15.3%