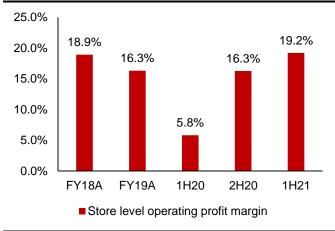

### Figure 1: Nayuki brand restaurant level OP margin

- IH21 results beat. Nayuki's sales grew by 80% YoY to RMB 2.1bn while registered adj. net profit of RMB 48mn (adj. NPM at 2.3%), compared to losses of RMB 62mn (adj. NPM at -5.3%) in 1H19. Robust sales growth was driven by store expansions and successful product launches (e.g. the emblic/ 油柑 series) while beat in GP margin was due to higher sales mix from the higher margin classic products and reduction of sourcing costs.
- Quick recovery after the bumpy Jul-Aug 2021. Overall sales was disrupted by COVID-19 outbreak but it is already rebounding since early Aug 2021. Moreover, negative impact by hygiene issues was short-lived, as store traffic already normalized quickly and no long-term damage on brand equity at all.
- Store openings target could be raised. Management is highly confident on beating the store target of 300 in FY21E, therefore we raised our forecast to 331 (from 296), because: 1) it is much easier to open a PRO store (vs regular) and 2) locations were all identified and contracts have all been signed in 1H21.
- Type 1 PRO stores are fine while Type 2 PRO stores will likely ramp up. Restaurant level OP margin for Type 1 PRO stores was high at 21.7% (vs regular stores' 19.9%), while that of Type 2 PRO stores was low at 15.3%. But management is confident on further improvement, because: 1) only the initial stores for testing were underperforming while the newly opened ones did very well, 2) breakeven sales for Type 2 PRO stores is much lower, at ~RMB 200-300K sales per month, compared to ~RMB 400K for Type 1 PRO stores.
- Margins improvement on track. Nayuki brand's restaurant level OP margin (one-off pre-opening costs included) already surged to 19.2% (vs 5.8%/ 16.3% in 1H20/ 2H20, and we see more rooms for improvement, thanks to: 1) ramp up of stores in SH and BJ, as they are still far from mature and profitability could surge once it has a more sizeable network, 2) leverages on staff costs, from higher PRO store mix and greater adoption of automation in stores.
- Maintain BUY and revised up TP to HK\$ 17.10. We revised up our FY21E/ 22E/23E net profit estimates by 4%/2%/4%. Our TP is based on DCF method (8.1% WACC and 3.5% terminal growth), which implied a ~3.6x FY22E P/S, due to faster than industry sales CAGR during FY20-23E. It is trading at 2.3x FY22E P/S and 39x FY22E P/E, vs China peers' average of 2.3x and 26x.