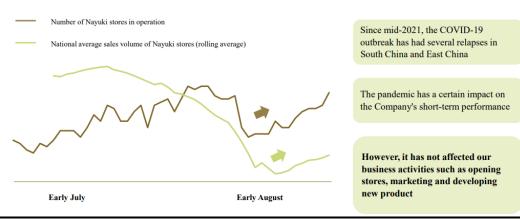

## Figure 4: Sales and number of store trend

COVID-19 hits short-term performance, but not our operations

Source: Company data, CMBIS estimates

- IH21 results beat. Nayuki's sales grew by 80% YoY to RMB 2.1bn while registered adj. net profit of RMB 48mn (adj. NPM at 2.3%), compared to losses of RMB 62mn (adj. NPM at -5.3%) in 1H19. Robust sales growth was driven by store expansions and successful product launches (e.g. the emblic/ 油柑 series) while beat in GP margin was due to higher sales mix from the higher margin classic products and reduction of sourcing costs.
- Quick recovery after the bumpy Jul-Aug 2021. Overall sales was disrupted by COVID-19 outbreak but it is already rebounding since early Aug 2021. Moreover, negative impact by hygiene issues was short-lived, as store traffic already normalized quickly and no long-term damage on brand equity at all.
- Store openings target could be raised. Management is highly confident on beating the store target of 300 in FY21E, therefore we raised our forecast to 331 (from 296), because: 1) it is much easier to open a PRO store (vs regular) and 2) locations were all identified and contracts have all been signed in 1H21.
- Type 1 PRO stores are fine while Type 2 PRO stores will likely ramp up. Restaurant level OP margin for Type 1 PRO stores was high at 21.7% (vs regular stores' 19.9%), while that of Type 2 PRO stores was low at 15.3%. But management is confident on further improvement, because: 1) only the initial stores for testing were underperforming while the newly opened ones did very well, 2) breakeven sales for Type 2 PRO stores is much lower, at ~RMB 200-300K sales per month, compared to ~RMB 400K for Type 1 PRO stores.
- Margins improvement on track. Nayuki brand's restaurant level OP margin (one-off pre-opening costs included) already surged to 19.2% (vs 5.8%/ 16.3% in 1H20/ 2H20, and we see more rooms for improvement, thanks to: 1) ramp up of stores in SH and BJ, as they are still far from mature and profitability could surge once it has a more sizeable network, 2) leverages on staff costs, from higher PRO store mix and greater adoption of automation in stores.
- Maintain BUY and revised up TP to HK\$ 17.10. We revised up our FY21E/ 22E/23E net profit estimates by 4%/2%/4%. Our TP is based on DCF method (8.1% WACC and 3.5% terminal growth), which implied a ~3.6x FY22E P/S, due to faster than industry sales CAGR during FY20-23E. It is trading at 2.3x FY22E P/S and 39x FY22E P/E, vs China peers' average of 2.3x and 26x.